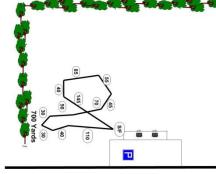

titles.

\*\*\*\*BEST IN FIELD WILL BE OFFERED\*\*\*\*

### CONDITIONS OF ENTRY

All entries must be one year or older on the day of the trial • Stakes will be split into flights by public random draw if the entry in any regular stake is 20 or more • Bitches in season, lame hounds and hounds with breed disqualifications will be excused at roll call. Spayed, neutered, monorchid or cryptorchid hounds without breed disqualifications may be entered. Hounds with breed disqualifications are not eligible to enter except in the Single Stake • Hounds not present at the time of roll call will be scratched • All hounds will run twice, in trios if possible or braces (except in the Single Stake), unless excused, dismissed or disqualified

Friday, 790 yards



Saturday, 745 yards



Sunday, 700 yards



# OFFICIAL AMERICAN SIGHTHOUND FIELD ASSOCIATION ENTRY FORM UPPER CHESAPEAKE BAY SALULKI CLUB ALL-BREED TRIAL Hanover Shoe Farms, Littlestown, PA

Hanover Shoe Farms, Littlestown, PA Friday, November 23, 2018

Early-Entries close November 21, 2018. Day-of-Trial Entries accepted on the day of the trial, and close at the FTS CAR at 8:00 a.m. ENTRIES WILL <u>NOT</u> BE ACKNOWLEDGED BY MAIL Early Entries: \$18 first hound, \$15 for each subsequent hound from the same household .Day of Trial Entries: \$25 for each hound entered. Make checks payable in US Funds to: UCBSC FTS: Audrey Silverstein, 3620 Cemetery Ln, Westminster, MD

Fee Paid \_\_\_\_\_ The Field Secretary cannot accept conditional, unsigned, incomplete or unpaid

21158 Telephone: (410) 868-6369

| entries; ple