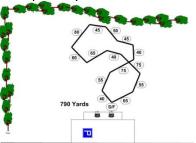

e. Limited breeds are not eligible for these titles.

\*\*\*\*BEST IN FIELD WILL BE OFFERED\*\*\*\*

### CONDITIONS OF ENTRY

All entries must be one year or older on the day of the trial • Stakes will be split into flights by public random draw if the entry in any regular stake is 20 or more • Bitches in season, lame hounds and hounds with breed disqualifications will be excused at roll call. Spayed, neutered, monorchid or cryptorchid hounds without breed disqualifications may be entered. Hounds with breed disqualifications are not eligible to enter except in the Single Stake • Hounds not present at the time of roll call will be scratched • All hounds will run twice, in trios if possible or braces (except in the Single Stake), unless excused, dismissed or disqualified

Friday, 790 yards



Saturday, 745 yards



Sunday, 700 yards



# OFFICIAL AMERICAN SIGHTHOUND FIELD ASSOCIATION ENTRY FORM UPPER CHESAPEAKE BAY SALULKI CLUB ALL-BREED TRIAL Hanover Shoe Farms, Littlestown, PA

Hanover Shoe Farms, Littlestown, PA Friday, November 23, 2018

Early-Entries close November 21, 2018. Day-of-Trial Entries accepted on the day of the trial, and close at the FTS CAR at 8:00 a.m. ENTRIES WILL <u>NOT</u> BE ACKNOWLEDGED BY MAIL Early Entries: \$18 first hound, \$15 for each subsequent hound from the same household .Day of Trial Entries: \$25 for each hound entered. Make checks payable in US Funds to: UCBSC FTS: Audrey Silverstein, 3620 Cemetery Ln, Westminster, MD

Fee Paid \_\_\_\_\_ The Field Secretary cannot accept conditional, unsigned, incomplete or unpaid

21158 Telephone: (410)