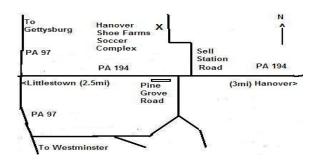

**Directions to Hanover Shoe Farms, Sells Station Road Site:** From West or South: Rt. 97 to Littlestown. At the traffic light take Rt. 194 North to Sell Station Road. Left on Sell Station; 1.3 miles to site.

From East and North: Rt. 194 South out of Hanover. Sells Station Road is 0.8 miles past the main entrance to Hanover Shoe Farms. Turn right on Sell Station; 1.3 miles to the site.

General Site Descriptions: The Sells Station Road soccer complex is fenced and remote from busy roads. The weather may be cold, and field conditions vary from wet and muddy, through ice/snow. Or the weather may be hot, and field conditions vary from dry through wet and muddy. Please provide shade and water for your hounds.

# Map of area:

Motels: Travelodge, Gettysburg PA 717-334-9281 Boston
Inn, Westminster, MD 800-634-0846
1863 Inn of Gettysburg, Gettysburg, PA 717-334-6211
Comfort Inn, Gettysburg, PA 717-337-2400
Super 8-Gettysburg, Gettysburg, PA 717-337-1400 Motel
6, York, PA 717-846-6260
Econolodge, Hanover, PA 717-646-1000